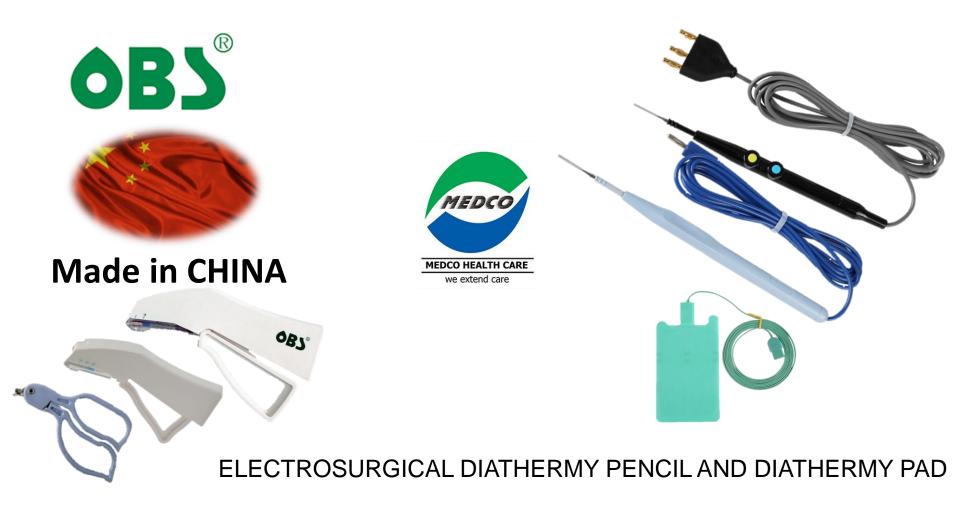

**Medinet Spirometer** 

•Wound Drainage Systems

•Electrosurgical Products

•Holmium Laser Machine