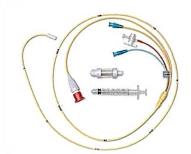

- •Meri Trans™ Triple Pressure Line Transducers Kits
- •Meri Trans™ Double Pressure Line Transducers Kits
- •Meri Trans™ Single Pressure Line Transducers Kits

**ICU Medical Equipment & Biopsy Forceps** 

**Made in Egypt** 

Meritrans DTXPlus® Disposable Transducers

THERMODILUTION & PULMONARY ARTERY CATHETERS