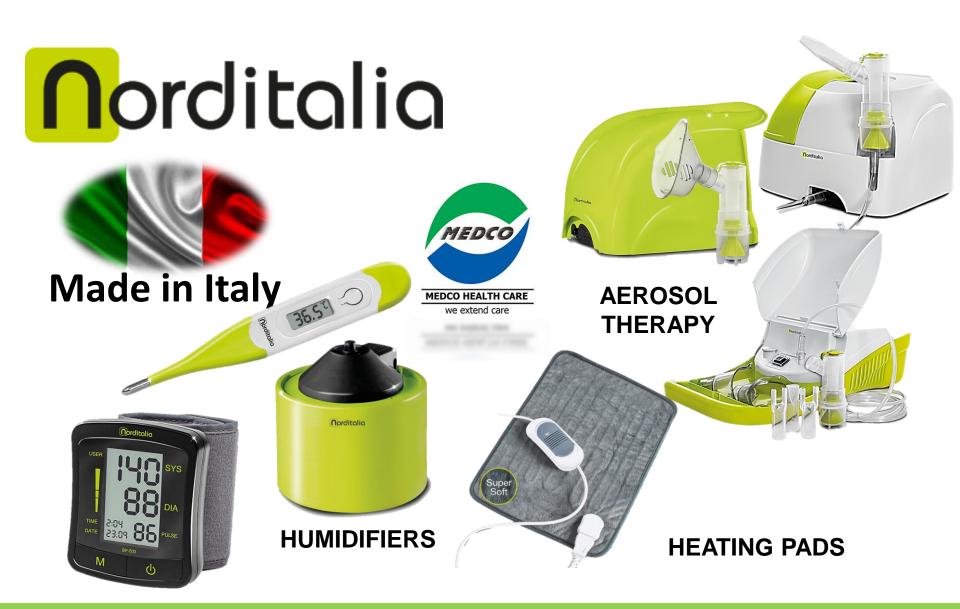

**Breathing Systems** 

**Endotracheal Tubes** 

norditalia Nebulizing System Heating Pad ,Blood pressure monitor, Digital thermometers