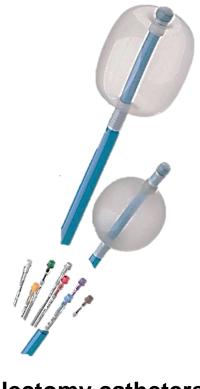

#### **Biopsy Needle**

- Bone Marrow Needles
- Chiba Needles
- •Trucut Semi-automatic Needles
- Trucut manual biopsy needle
- Aspiration needle

**Embolectomy Catheters** 

**Double Lumen Dialysis Catheters & Central Venous Catheters** 