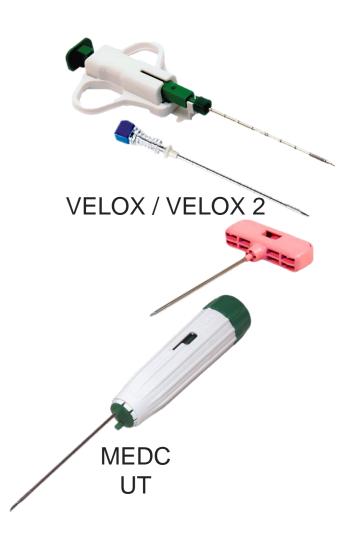

#### **Biopsy Needle**

- Bone Marrow Needles
- Chiba Needles
- •Trucut Semi-automatic Needles
- Trucut manual biopsy needle
- Aspiration needle

**Embolectomy Catheters** 

**Double Lumen Dialysis Catheters & Central Venous Catheters** 