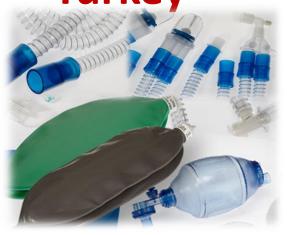

**Breathing Systems** 

**Endotracheal Tubes** 

norditalia Nebulizing System Heating Pad ,Blood pressure monitor, Digital thermometers