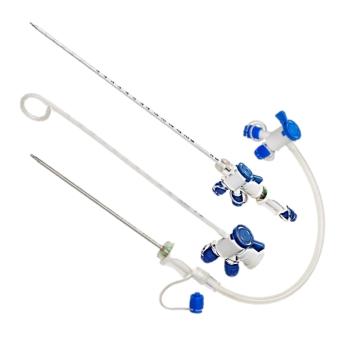

#### **Biopsy Needle**

- Bone Marrow Needles
- Chiba Needles
- •Trucut Semi-automatic Needles
- Trucut manual biopsy needle
- Aspiration needle

**Embolectomy Catheters** 

**Double Lumen Dialysis Catheters & Central Venous Catheters** 