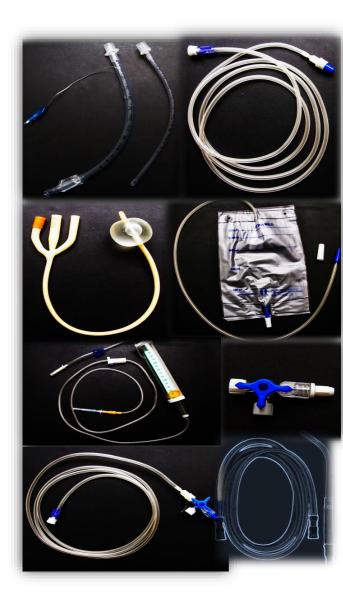

- •Meri Trans™ Triple Pressure Line Transducers Kits
- •Meri Trans™ Double Pressure Line Transducers Kits
- •Meri Trans™ Single Pressure Line Transducers Kits

**ICU Medical Equipment & Biopsy Forceps** 

#### **Ultra For Medical Products**

- Urine Bag
- •Burette Set & I.V. Regulator
- Yankauer Suction Unit

#### **Biopsy Needle**

- Bone Marrow Needles
- Chiba Needles
- •Trucut Semi-automatic Needles
- Trucut manual biopsy needle
- Aspiration needle

**Embolectomy Catheters** 

**Double Lumen Dialysis Catheters & Central Venous Catheters** 

**Breathing Systems** 

**Endotracheal Tubes** 

norditalia Nebulizing System Heating Pad ,Blood pressure monitor, Digital thermometers