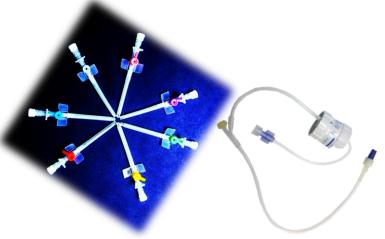

- •Meri Trans™ Triple Pressure Line Transducers Kits
- •Meri Trans™ Double Pressure Line Transducers Kits
- •Meri Trans™ Single Pressure Line Transducers Kits

**ICU Medical Equipment & Biopsy Forceps** 