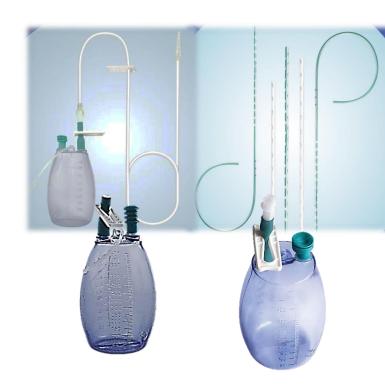

### **BREATHING SYSTEM**

CIRCUITS, FILTERS
AND
ANAESTHESIA ACCESSORIES

**Made in Germany** 

Wound drainage / Surgery
PRIVAC® REDON High-vacuum systems .....
REDON DRAINS
SILICONE DRAINS

**Embolectomy catheters** 