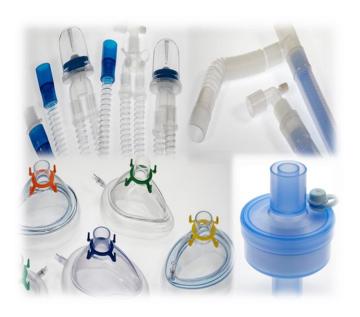

### **BREATHING SYSTEM**

CIRCUITS, FILTERS
AND
ANAESTHESIA ACCESSORIES

**Made in Germany** 

Wound drainage / Surgery
PRIVAC® REDON High-vacuum systems .....
REDON DRAINS
SILICONE DRAINS

**Embolectomy catheters** 