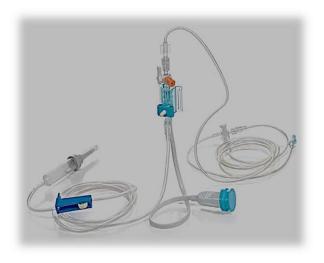

- •Meri Trans™ Triple Pressure Line Transducers Kits
- •Meri Trans™ Double Pressure Line Transducers Kits
- •Meri Trans™ Single Pressure Line Transducers Kits

**ICU Medical Equipment & Biopsy Forceps** 

**Made in Egypt** 

Meritrans DTXPlus® Disposable Transducers

THERMODILUTION & PULMONARY ARTERY CATHETERS